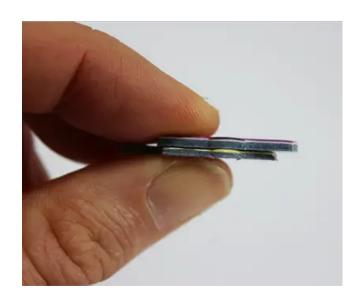

# **Puzzle Quality**

- Pieces fit together well
- Thickness of the pieces
- Minimal puzzle lift
- Minimal puzzle dust

# Die Cut