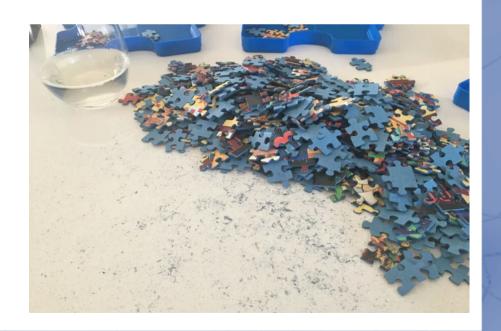

# A Pandemic you say?

Puzzle demand hit an all-time high during Covid but has been growing for years.

| Year | Total sold | % of sales |
|------|------------|------------|
| 2012 | 691        | 3%         |
| 2019 | 2795       | 4%         |
| 2020 | 3048       | 7%         |
| 2021 | 3177       | 4.5%       |

## Puzzles are for Q4?

- Yes, 50% of puzzles sales are in Q4-October, November or December
- But, when are customers in your store?