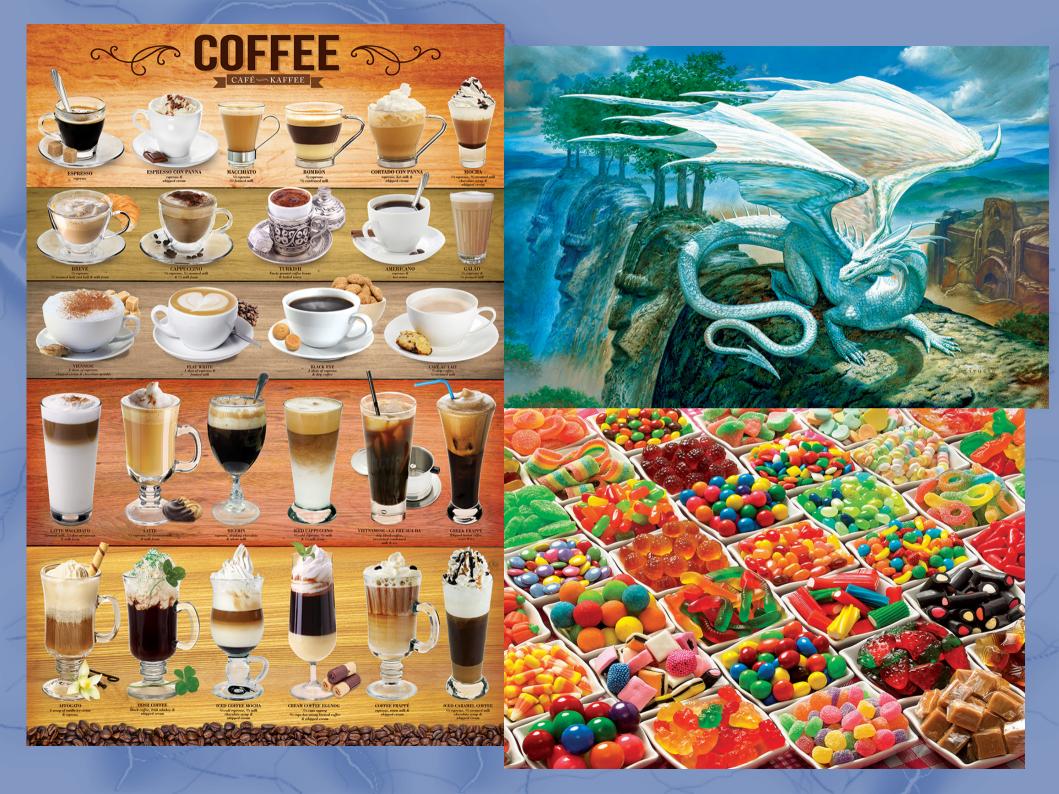

| £9.99                                |                    |                |               | £15.9          | .94 £13.99         | 9 £11.99     | £16.0              | 10                  |               |        | £12.                                |
|                                                      |                                      |                    |                |               |                |                    |              |                    |                     |               |        | 3000000 3000000 100000000 100000000 |

#### Sizes so many sizes

- 1000 Most popular
- 500
- Large Piece
- Kids
- Family size (Cobble Hill)
- 1500
- 2000
- 5000 (I have 1 or 2 in stock year round)

### Categories of Images

















## So, how do I order?

- Many through ACD
- Gift trade- ask your current reps for their full line
- I don't order gift trade. Then what? Google it!
- Puzzle websites: contact us



### Shhhh...!

Don't tell anyone, but I'm going to let you in on a little secret.

Are you ready....?

# Things are cheaper online.

# Don't Be Afraid of the Internet

- Everyone knows it's there.
- Everyone buys from Amazon. You do!
- Yep, some people only care about price.
- If you think you need to compete on price, or are actively doing so, then you are only inviting customers who are looking for price.
  - They are the worst customers.
- Customers want to buy local or want it now

# Margins

Hobbyists will pay premium prices for premium product

| Puzzles | 54% |
|---------|-----|
| CCGs    | 38% |

#